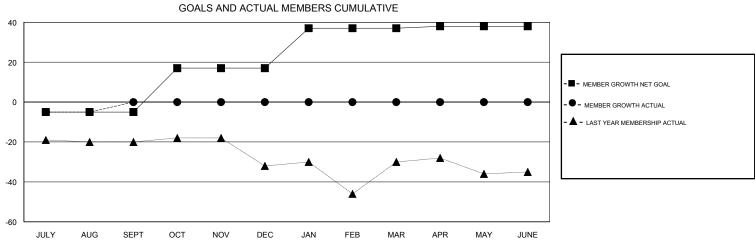

## MIKLOS HORVATH **LOCATION BULGARIA GMT CA** Clubs Members RESULTS FOR 2018-2019 RESULTS FOR 2018-2019 NEW CLUB GOAL NEW CLUBS DROPPED CLUBS MEMBER GROWTH NET MEMBER GROWTH DROPPED QUARTER QUARTER GOAL ACTUAL MEMBERS ACTUAL (including transfers) 0 0 0 -5 5 JULY/AUG/SEPT JULY/AUG/SEPT 0 22 0 0 OCT/NOV/DEC OCT/NOV/DEC 0 1 0 20 0 0 JAN/FEB/MAR JAN/FEB/MAR 0 0 0 0 0 APR/MAY/JUNE APR/MAY/JUNE